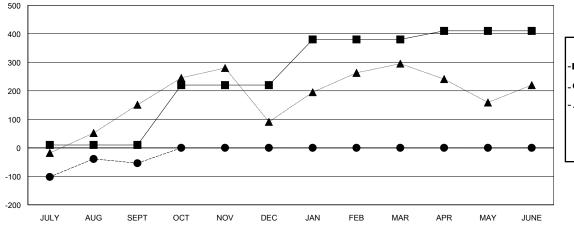

## GOALS AND ACTUAL MEMBERS CUMULATIVE

| -■- MEMBER GROWTH NET GOAL        |  |
|-----------------------------------|--|
| - ● - MEMBER GROWTH ACTUAL        |  |
| - ▲ - LAST YEAR MEMBERSHIP ACTUAL |  |
|                                   |  |
|                                   |  |
|                                   |  |

#### **ANIL TULSYAN LOCATION INDIA GMT CA** Clubs Members RESULTS FOR 2017-2018 RESULTS FOR 2017-2018 NEW CLUB GOAL NEW CLUBS DROPPED CLUBS MEMBER GROWTH NET MEMBER GROWTH DROPPED QUARTER QUARTER GOAL ACTUAL MEMBERS ACTUAL (including transfers) 11 3 2 10 220 274 JULY/AUG/SEPT JULY/AUG/SEPT 210 0 0 OCT/NOV/DEC OCT/NOV/DEC 6 0 0 0 0 160 JAN/FEB/MAR JAN/FEB/MAR 0 0 0 30 0 APR/MAY/JUNE APR/MAY/JUNE