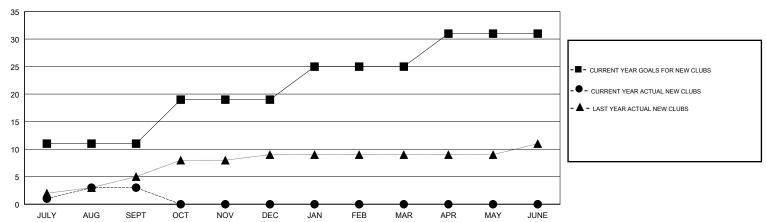

### GOALS AND ACTUAL NEW CLUBS CUMULATIVE

#### **ANIL TULSYAN LOCATION INDIA GMT CA** Clubs Members RESULTS FOR 2017-2018 RESULTS FOR 2017-2018 NEW CLUB GOAL NEW CLUBS DROPPED CLUBS MEMBER GROWTH NET MEMBER GROWTH DROPPED QUARTER QUARTER GOAL ACTUAL MEMBERS ACTUAL (including transfers) 11 3 2 10 220 274 JULY/AUG/SEPT JULY/AUG/SEPT 210 0 0 OCT/NOV/DEC OCT/NOV/DEC 6 0 0 0 0 160 JAN/FEB/MAR JAN/FEB/MAR 0 0 0 30 0 APR/MAY/JUNE APR/MAY/JUNE